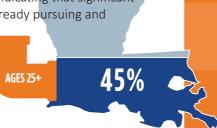

### **INCREASING ADULT COMPLETERS**

Approximately **45%** of all 2018-19 completers were aged **25 or older**, indicating that significant numbers of adults are already pursuing and

earning credentials, allowing them to train and retrain for prosperity.

Source: Statewide Student Profile System, Louisiana Board of Regents

Despite the massive disruptions caused by the COVID-19 pandemic, work around the Master Plan is already showing success in boosting completers and closing the gap.