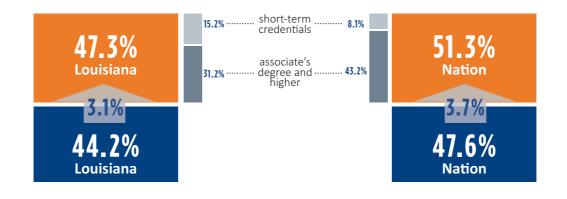

## GOAL: 60% x 2030

State Increased but Lagging the Nation

Though Louisiana has made progress in attainment, the national average increased by a larger percentage. To develop talent to its highest potential, we must close this gap.

# 12.7% attainment increase needed to reach 60% goal

Approximately 53% of Louisiana's population must be positioned to graduate with a postsecondary degree or credential. Our job moving forward is to help them overcome any barrier to success.