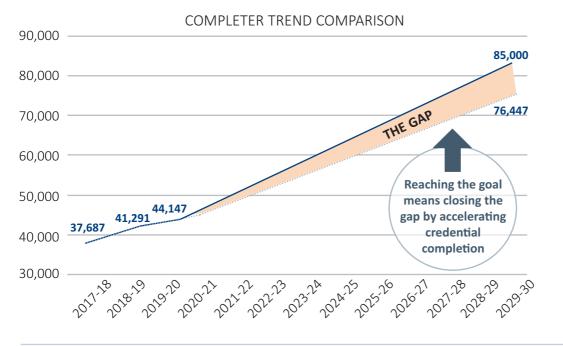

### MORE THAN DOUBLING THE NUMBER OF CREDENTIALS

Source: Statewide Student Profile System, Louisiana Board of Regents

Despite the massive disruptions caused by the COVID-19 pandemic, work around the Master Plan is already showing success in boosting completers and closing the gap.