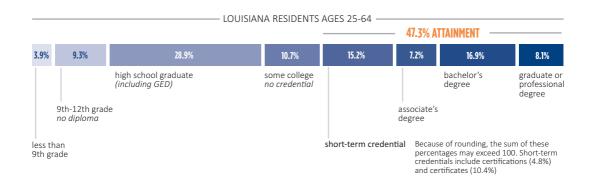

# 12.7% attainment increase needed to reach 60% goal

Approximately 53% of Louisiana's population must be positioned to graduate with a postsecondary degree or credential. Our job moving forward is to help them overcome any barrier to success.