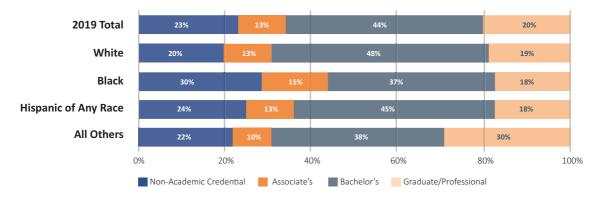

### **ERASING EQUITY GAPS**

The mix of credentials earned shows the need for the emphasis on equity in success, ensuring that all populations can earn the type and level of credential that aligns with their life and career goals.

Credential completion is increasing across all populations and at all levels of education. Louisiana is ramping up support for the rapid growth of credentials at the associate's level or below as a pathway to high-demand, high-wage, life-changing jobs for COVID-19 displaced workers.